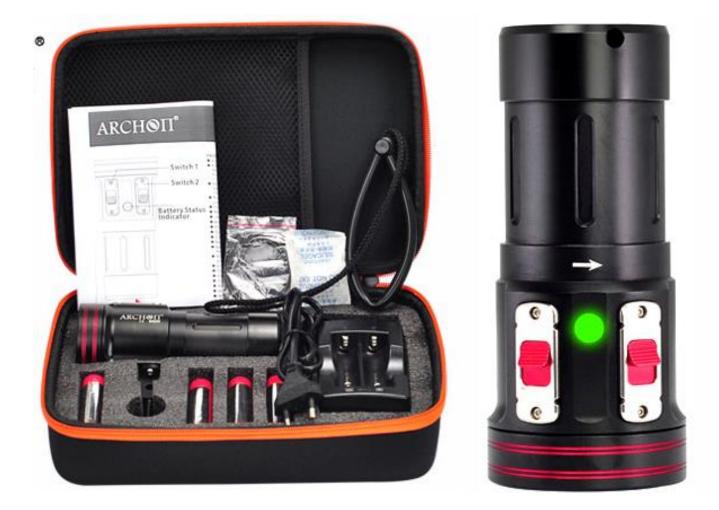

VIDEOLIGHT W42VR 5200 lumen

- ◆ Model: W42VR multifunction underwater photographing Light
- Bulb: White CREE XM-L2 U2 LED \*8 (max 5200 Lumens); Red CREE XP-E N3 LED\*4 wavelength 620 nm (max 400 Lumens); Purple LED \*2 wavelength 410nm (max 6W); UV LED\*2 wavelength 365nm (max 6W);
- Switch 1: Red> Purple> UV> off
  Switch 2: White high> White medium >White low> off
  The two switches can be operated separately or simultaneously.
- Runtime: White High Mode: 1.5H; White Medium Mode: 3.0H; White Low Mode: 4.0H
   Red Light: 4.0H; Purple Light: 5.0H; UV light: 5.0H
- Color temperature: 5000K (white light)
- Reflector: No hotspot design, no reflector;
- Lens: 4mm Polycarbonate Board;
- Body material: Durable aircraft-grade aluminum;
- Angle of light beam: 120°
- Surface treatment: Premium Type III hard-anodizing.
- Color: Black
- Battery: 18650 rechargeable Li- ion battery \*4;
- Battery Indicator: 100%-50%: Green; 50%-30%: Yellow; 30%-10%: Red; Below 10%: Red Flashing; Below 5%: switch off;
- With battery over-discharging protection, polarity reversing protection
- with gas release valve
- Operation voltage: 2.8V to 4.2V;
- Waterproof: 100 meters underwater
- Dimensions: 140.9mm (length)\* 62.6mm (dia. of head);
- Weight: 490 grams (without battery); 682.4 grams (with battery)
- Underwater Weight: 330 grams (with battery)
- Impact resistance: 1.5M.