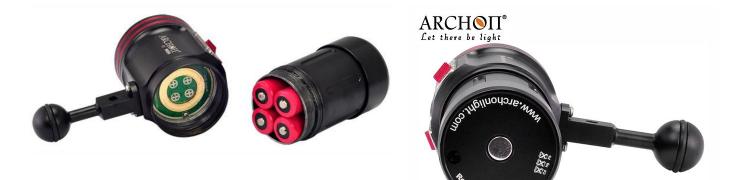

VIDEOLIGHT W42VR 5200 lumen

- ◆ Model: W42VR multifunction underwater photographing Light
- Bulb: White CREE XM-L2 U2 LED \*8 (max 5200 Lumens); Red CREE XP-E N3 LED\*4 wavelength 620 nm (max 400 Lumens); Purple LED \*2 wavelength 410nm (max 6W); UV LED\*2 wavelength 365nm (max 6W);
- Switch 1: Red> Purple> UV> off
  Switch 2: White high> White medium >White low> off
  The two switches can be operated separately or simultaneously.
- Runtime: White High Mode: 1.5H; White Medium Mode: 3.0H; White Low Mode: 4.0H
   Red Light: 4.0H; Purple Light: 5.0H; UV light: 5.0H
- Color temperature: 5000K (white light)
- Reflector: No hotspot design, no reflector;
- Lens: 4mm Polycarbonate Board;
- Body material: Durable aircraft-grade aluminum;
- Angle of light beam: 120°
- Surface treatment: Premium Type III hard-anodizing.
- Color: Black
- Battery: 18650 rechargeable Li- ion battery \*4;
- Battery Indicator: 100%-50%: Green; 50%-30%: Yellow; 30%-10%: Red; Below 10%: Red Flashing; Below 5%: switch off;
- With battery over-discharging protection, polarity reversing protection
- with gas release valve
- Operation voltage: 2.8V to 4.2V;
- Waterproof: 100 meters underwater
- Dimensions: 140.9mm (length)\* 62.6mm (dia. of head);
- Weight: 490 grams (without battery); 682.4 grams (with battery)
- Underwater Weight: 330 grams (with battery)
- Impact resistance: 1.5M.