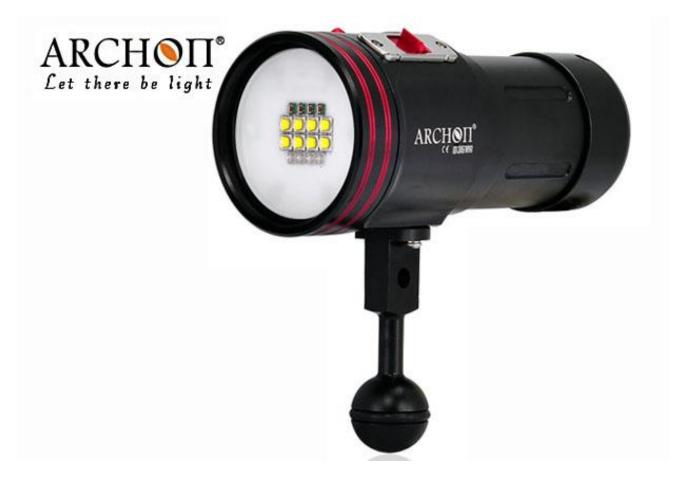

VIDEOLIGHT W42VR 5200 lumen

- ◆ Model: W42VR multifunction underwater photographing Light
- Bulb: White CREE XM-L2 U2 LED \*8 (max 5200 Lumens); Red CREE XP-E N3 LED\*4 wavelength 620 nm (max 400 Lumens); Purple LED \*2 wavelength 410nm (max 6W); UV LED\*2 wavelength 365nm (max 6W);
- Switch 1: Red> Purple> UV> off
  Switch 2: White high> White medium >White low> off
  The two switches can be operated separately or simultaneously.
- Runtime: White High Mode: 1.5H; White Medium Mode: 3.0H; White Low Mode: 4.0H
   Red Light: 4.0H; Purple Light: 5.0H; UV light: 5.0H
- Color temperature: 5000K (white light)
- Reflector: No hotspot design, no reflector;
- Lens: 4mm Polycarbonate Board;
- Body material: Durable aircraft-grade aluminum;
- Angle of light beam: 120°
- Surface treatment: Premium Type III hard-anodizing.
- Color: Black
- Battery: 18650 rechargeable Li- ion battery \*4;
- Battery Indicator: 100%-50%: Green; 50%-30%: Yellow; 30%-10%: Red; Below 10%: Red Flashing; Below 5%: switch off;
- With battery over-discharging protection, polarity reversing protection
- with gas release valve
- Operation voltage: 2.8V to 4.2V;
- Waterproof: 100 meters underwater
- Dimensions: 140.9mm (length)\* 62.6mm (dia. of head);
- Weight: 490 grams (without battery); 682.4 grams (with battery)
- Underwater Weight: 330 grams (with battery)
- Impact resistance: 1.5M.