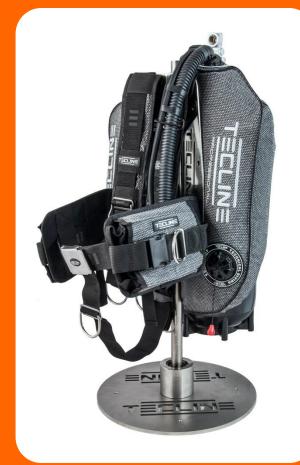

## PEANUT 21 PROFESSIONAL GREY (T12470)

## **PEANUT ASYMMETRIC** click to watch our video!

- 21 L CAPACITY BLADDER
- **COMFORT ADJUSTABLE HARNESS**
- **DOUBLE WEIGHT POCKETS**
- TOTAL WEIGHT: 5,20 kg
- SINGLE TANKS MAX 15L
- **READY-TO-DIVE SET!!**

| THE SET CONSISTS OF: |                                     |           |
|----------------------|-------------------------------------|-----------|
| REF. NUMBER          | T12470                              | COMPONENT |
|                      | PEANUT 21 PROFESSIONAL Grey Kevlar  |           |
|                      | SS backplate                        |           |
|                      | SS mono tank adapter                |           |
|                      | Comfort Adjustable Harness          |           |
|                      | Double weight pocket kevlar x 2     |           |
|                      | Tank bands with SS buckles x 2      |           |
|                      | Backplate soft pad with buoy pocket |           |
|                      |                                     |           |
|                      |                                     |           |